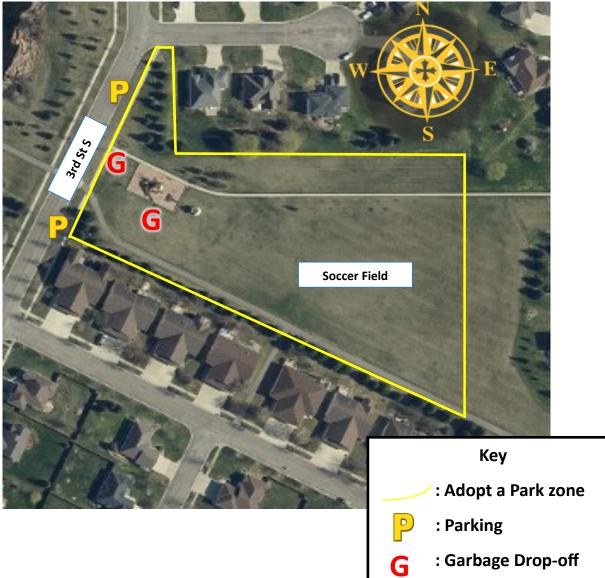

### Adopt a Park: Allyson

### Zone Details

The park runs from 3rd St S to the back end of the soccer field.

### Recommended Parking: Parking is available along 3rd St S.

Adopted by:

Acres: 4

1300 15<sup>th</sup> Ave N | Moorhead, MN 56560 | 218.299.5340