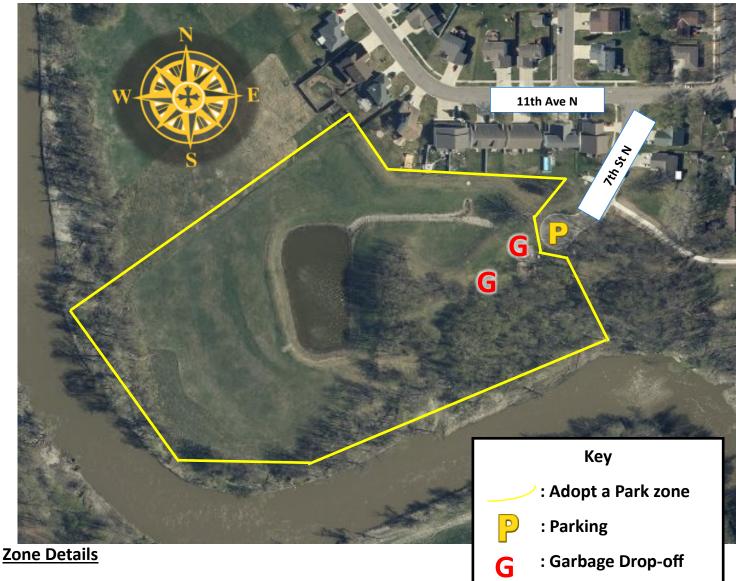

### Adopt a Park: Bridgeview/Original Homestead

The park is bordered by the Red River and runs through the trees next to the parking loop.

Recommended Parking: Parking is available in the 7th St N parking loop.

Adopted by:

Acres: 13.5

1300 15<sup>th</sup> Ave N | Moorhead, MN 56560 | 218.299.5340