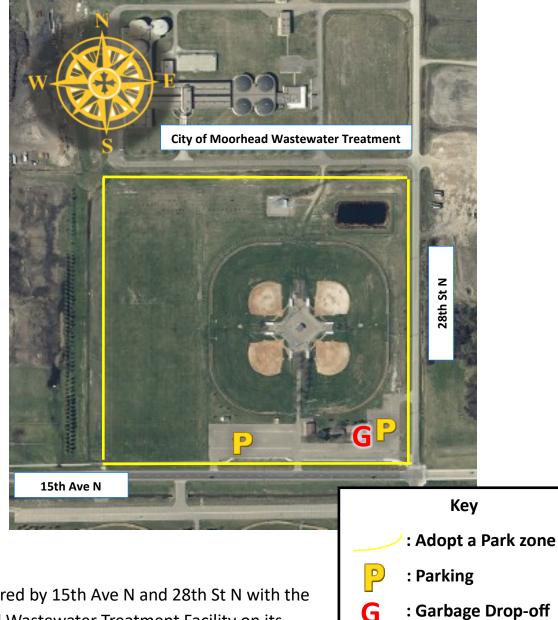

#### Zone Details

The park is bordered by 15th Ave N and 28th St N with the City of Moorhead Wastewater Treatment Facility on its northern end.

**Recommended Parking:** Parking is available in the parking lots at the southern end of the ball diamonds.

Adopted by:

Acres: 34

1300 15<sup>th</sup> Ave N | Moorhead, MN 56560 | 218.299.5340