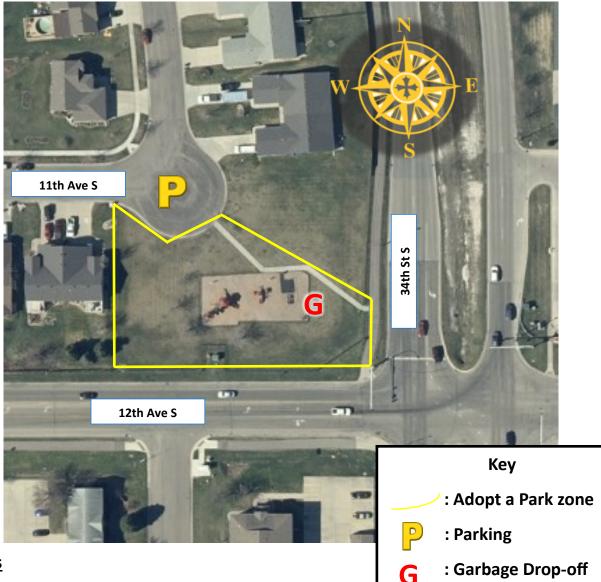

### Adopt a Park: The Meadows

#### Zone Details

The park is bordered by 12th Ave S and 34th St S with the 11th Ave S parking loop on its northern end.

**Recommended Parking:** Parking is available in the 11th Ave S parking loop.

Adopted by:

Acres: 1

1300 15<sup>th</sup> Ave N | Moorhead, MN 56560 | 218.299.5340