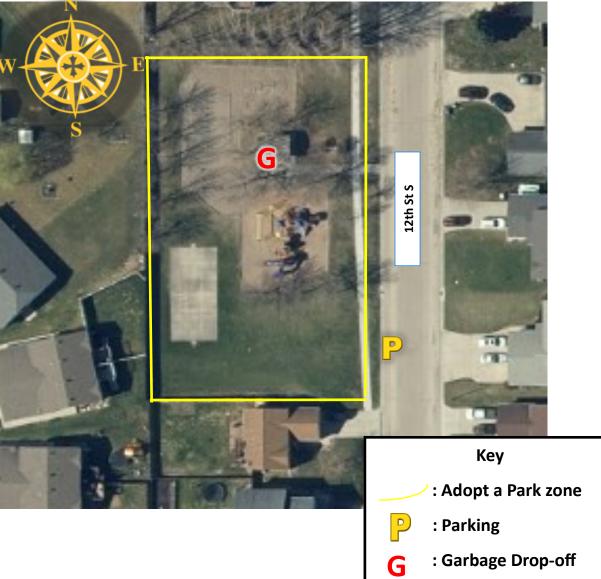

### Adopt a Park: Belsly

### Zone Details

The park is bordered by fencing and 12th St S.

Recommended Parking: Parking is available along 12th St S.

Adopted by:

Acres: .5

1300 15<sup>th</sup> Ave N | Moorhead, MN 56560 | 218.299.5340