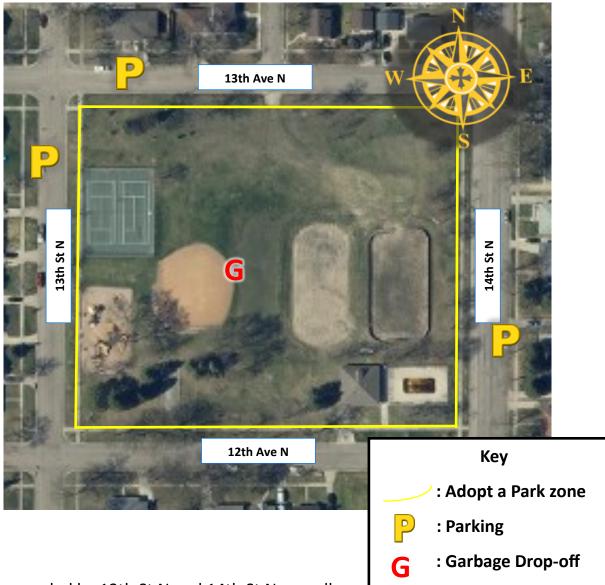

### Adopt a Park: Hansmann

The park is surrounded by 13th St N and 14th St N as well as 13th Ave N and 12th Ave N.

**Recommended Parking:** Parking is available all around the park.

Adopted by:

**Zone Details** 

Acres: 4.5

1300 15<sup>th</sup> Ave N | Moorhead, MN 56560 | 218.299.5340