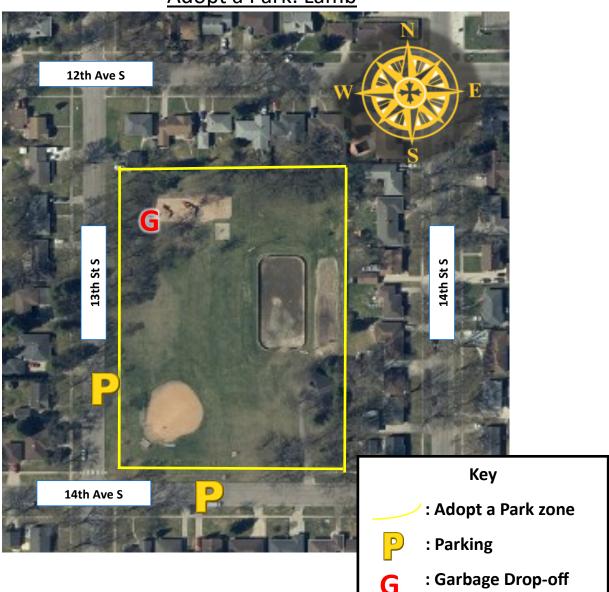

### Adopt a Park: Lamb

#### Zone Details

The park is bordered by 12th Ave S, 14th Ave S, 13th St S, and 14th St S.

Recommended Parking: Parking is available along 13th St S and 14th Ave S.

Adopted by:

Acres: 4

1300 15<sup>th</sup> Ave N | Moorhead, MN 56560 | 218.299.5340