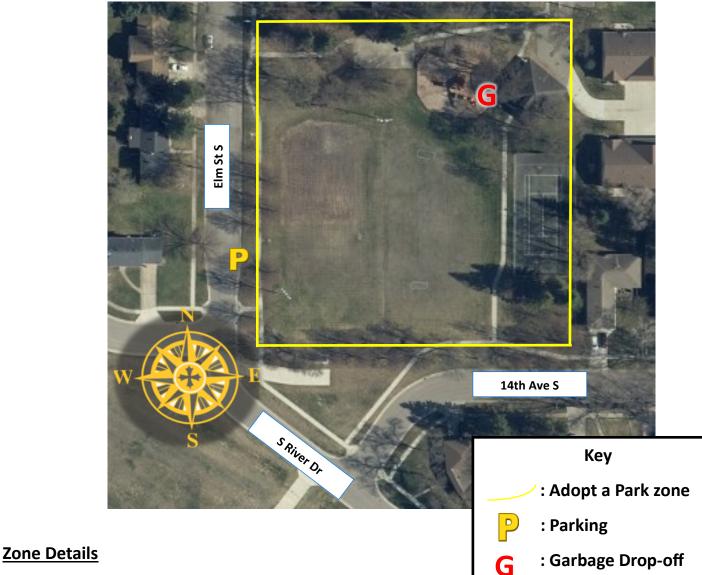

### Adopt a Park: Alm

### Park runs from a western border of Elm St to the back end of

the tennis courts on the east side. 14th Ave serves as the southern border.

Recommended Parking: Parking is available along Elm St S.

Adopted by:

Acres: 2.5

1300 15<sup>th</sup> Ave N | Moorhead, MN 56560 | 218.299.5340