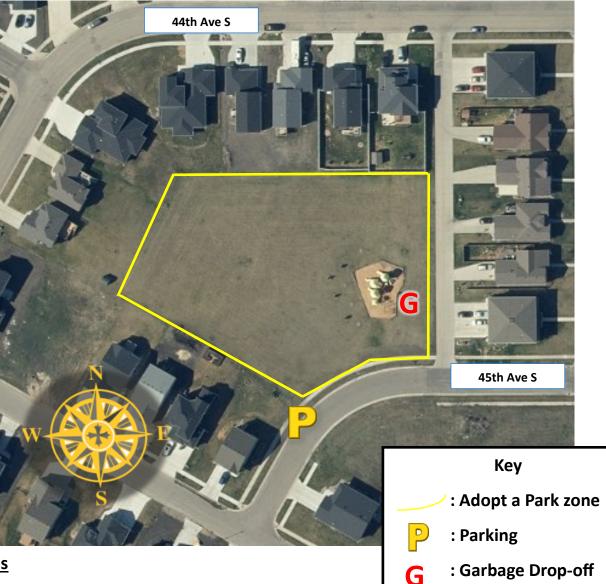

### Adopt a Park: Stonemill

#### **Zone Details**

The park is bordered by 45th Ave S with housing and fences also serving as boundaries.

Recommended Parking: Parking is available on 45th Ave S.

Adopted by:

Acres: 1.5

1300 15<sup>th</sup> Ave N | Moorhead, MN 56560 | 218.299.5340