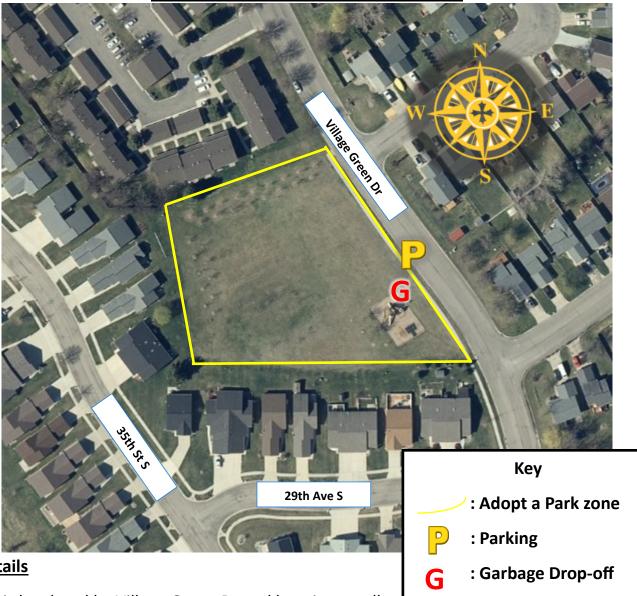

### Adopt a Park: Village Green East

### Zone Details

The park is bordered by Village Green Dr and housing on all other sides.

Recommended Parking: Parking is available on Village Green Dr.

Adopted by:

Acres: 2

1300 15<sup>th</sup> Ave N | Moorhead, MN 56560 | 218.299.5340