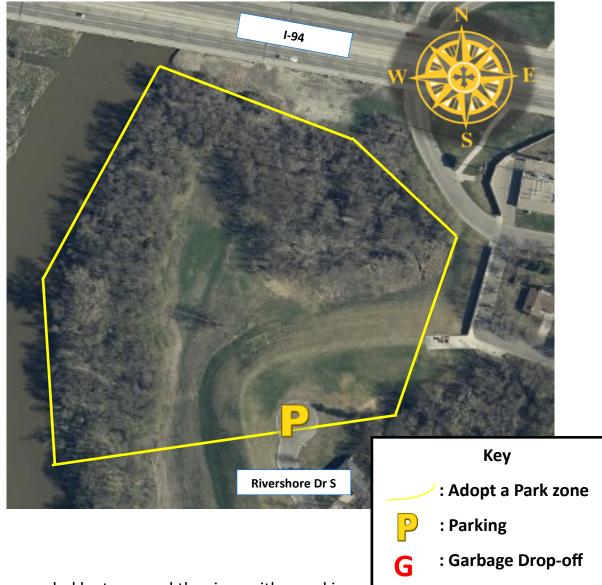

### Adopt a Park: Horn

The park is surrounded by trees and the river with a parking loop at the end of Rivershore Dr S.

**Recommended Parking:** Parking is available in the loop at the end of Rivershore Dr S.

Adopted by:

**Zone Details** 

Acres: 8.5

1300 15<sup>th</sup> Ave N | Moorhead, MN 56560 | 218.299.5340