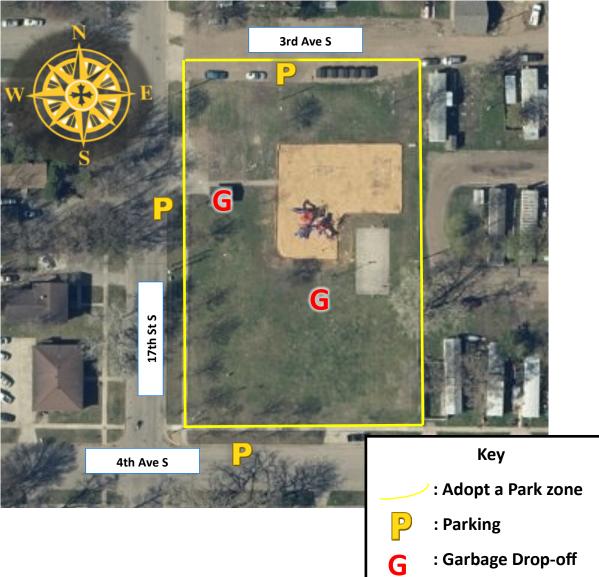

### Adopt a Park: Bennett

## Zone Details

The park is bordered by 3rd Ave S, 17th St S, and 4th Ave S with trees and fencing on its eastern end.

**Recommended Parking:** Parking is available along each of the streets around the park.

Adopted by:

Acres: 2