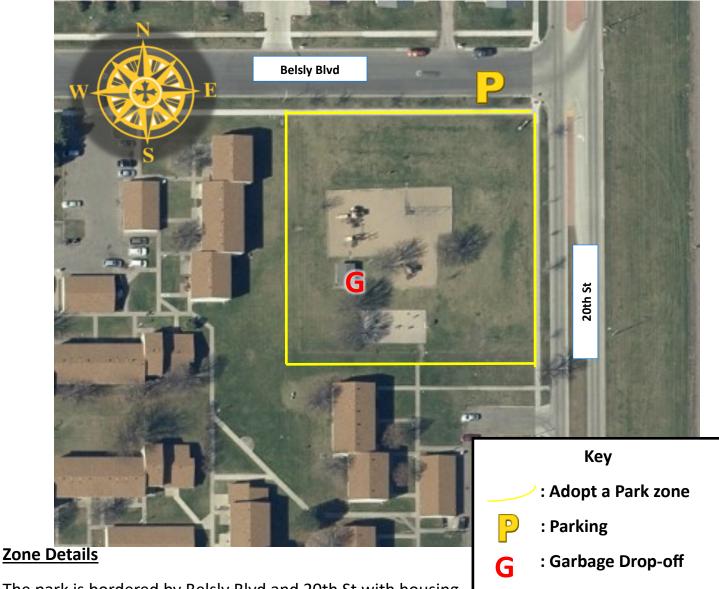

### Adopt a Park: Queens

The park is bordered by Belsly Blvd and 20th St with housing on its southern and western ends.

Recommended Parking: Parking is available on Belsly Blvd.

Adopted by:

Acres: 1

1300 15<sup>th</sup> Ave N | Moorhead, MN 56560 | 218.299.5340