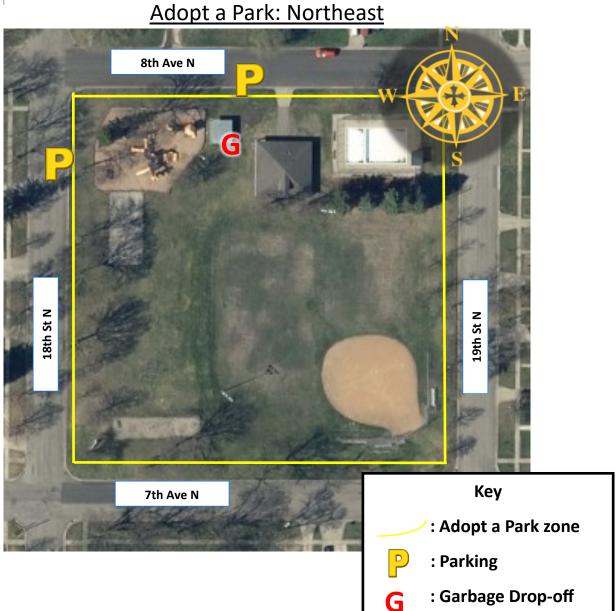

#### Zone Details

The park is bordered on all ends by 7th and 8th Ave N, as well as 18th and 19th St N.

Recommended Parking: Parking is available on 8th Ave N as well as 18th St N.

Adopted by:

Acres: 2

1300 15<sup>th</sup> Ave N | Moorhead, MN 56560 | 218.299.5340