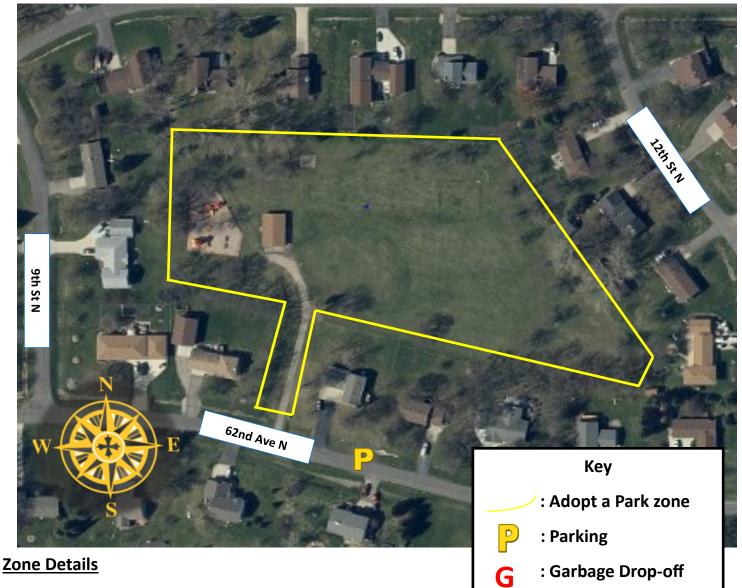

### Adopt a Park: Brentwood Acres

The park is bordered by trees on all sides and has a walkway into the park from 62nd Ave N.

Recommended Parking: Parking is available along 62nd Ave N.

Adopted by:

Acres: 4.5