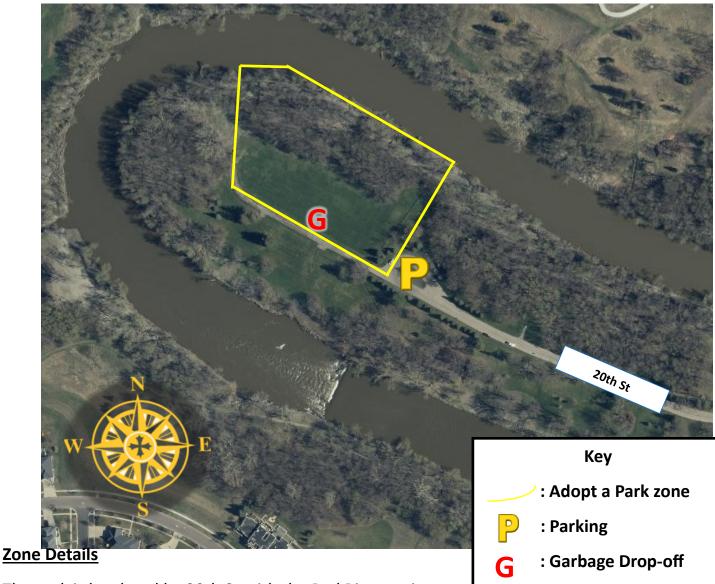

### Adopt a Park: River Oaks

The park is bordered by 20th St with the Red River on its northern end.

Recommended Parking: Parking is available at the end of 20th St.

Adopted by:

Acres: 1

1300 15<sup>th</sup> Ave N | Moorhead, MN 56560 | 218.299.5340