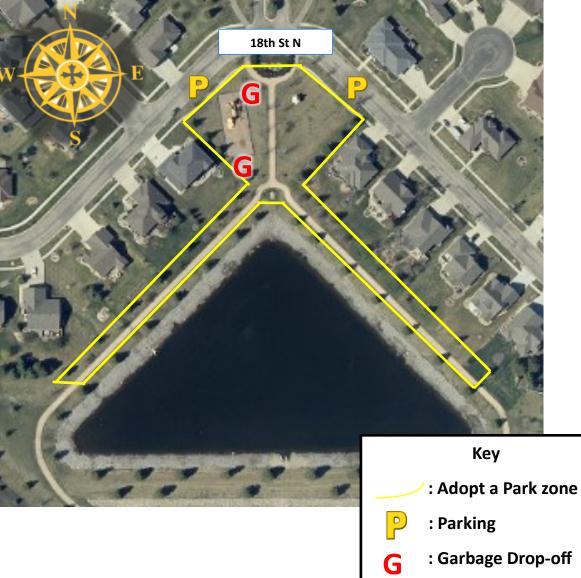

### Adopt a Park: Evergreen Meadows

#### Zone Details

The park is bordered by 18th St N and has southern paths that have trees on either side.

Recommended Parking: Parking is available along 18th St N.

Adopted by:

Acres: 1.5

1300 15<sup>th</sup> Ave N | Moorhead, MN 56560 | 218.299.5340