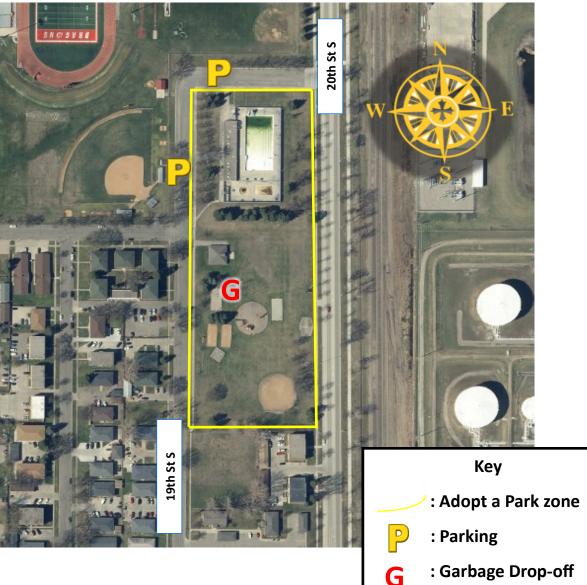

### Adopt a Park: South

### Zone Details

The park is bordered by 14th St S and track fencing.

Recommended Parking: Parking is available on 14th St S.

Adopted by:

Acres: 1

1300 15<sup>th</sup> Ave N | Moorhead, MN 56560 | 218.299.5340