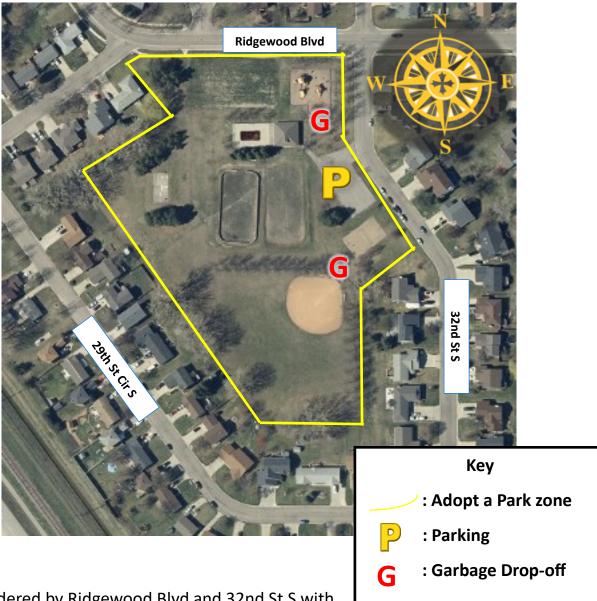

### Adopt a Park: Ridgewood

#### Zone Details

The park is bordered by Ridgewood Blvd and 32nd St S with fencing and trees also serving as a border on the southern end.

Recommended Parking: Parking is available in the parking lot off of 32nd St S.

Adopted by:

Acres: 6.5

1300 15<sup>th</sup> Ave N | Moorhead, MN 56560 | 218.299.5340