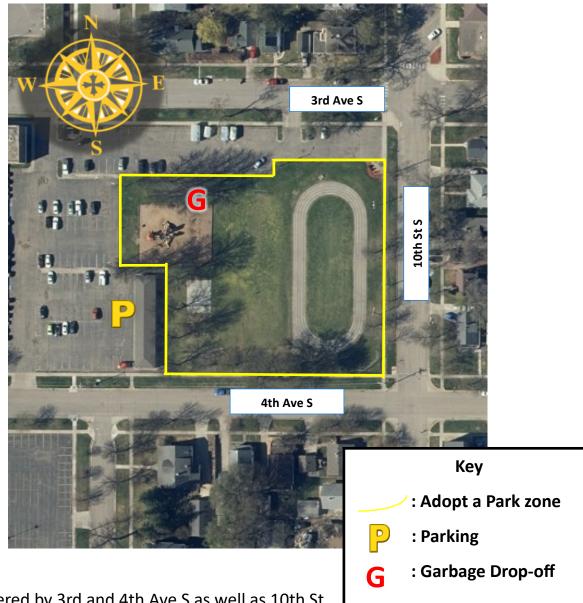

### Adopt a Park: Townsite

# The park is bordered by 3rd and 4th Ave S as well as 10th St

S.

**Recommended Parking:** Parking is available in the parking lot on the parks western end.

Adopted by:

**Zone Details** 

Acres: 1.5

1300 15<sup>th</sup> Ave N | Moorhead, MN 56560 | 218.299.5340