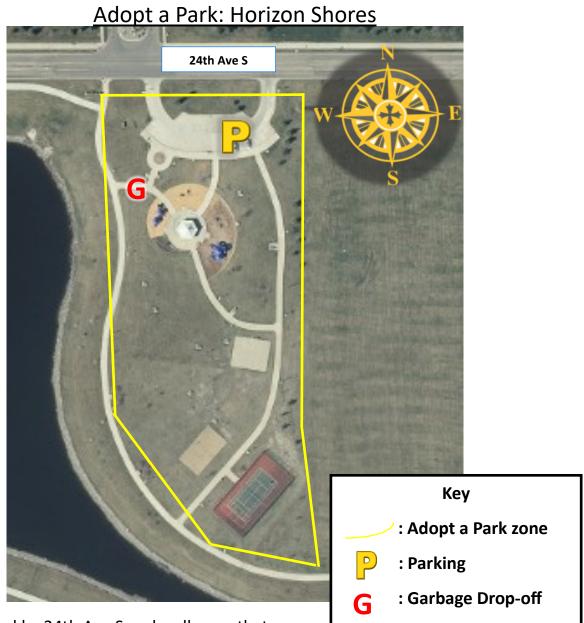

#### Zone Details

The park is bordered by 24th Ave S and walkways that run along the pond.

**Recommended Parking:** Parking is available at the north end of the zone in the parking lot.

Adopted by:

Acres: 4