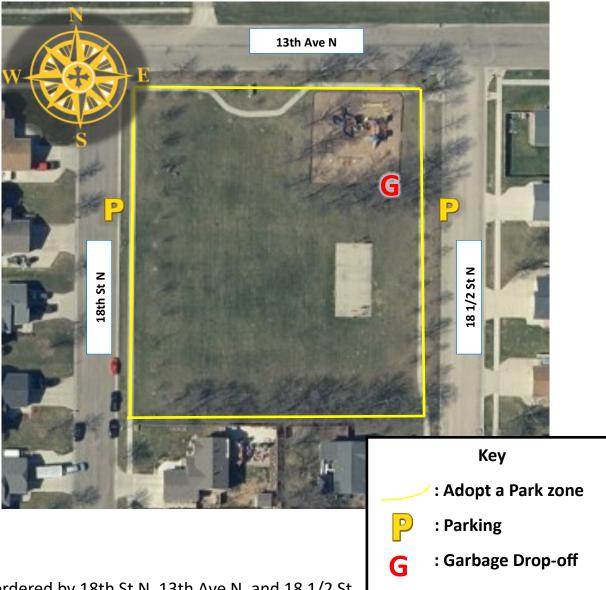

### Adopt a Park: Buland

The park is bordered by 18th St N, 13th Ave N, and 18 1/2 St N with trees on its southern border.

**Recommended Parking:** Parking is available along each of the streets around the park.

Adopted by:

**Zone Details** 

Acres: 1.5

1300 15<sup>th</sup> Ave N | Moorhead, MN 56560 | 218.299.5340