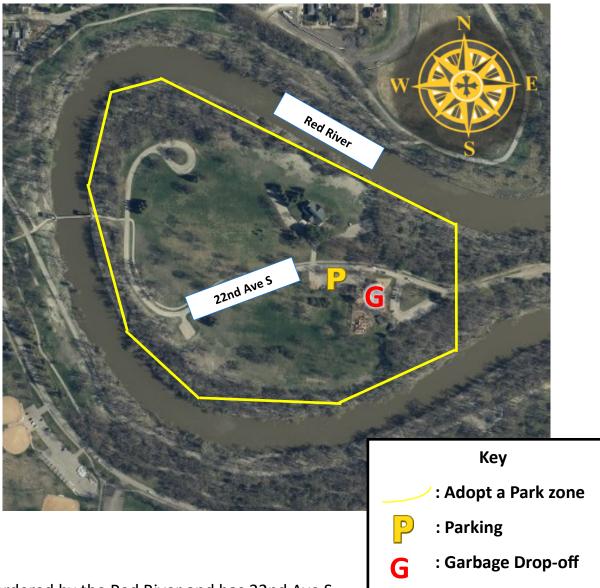

### Adopt a Park: Gooseberry Mound

The park is bordered by the Red River and has 22nd Ave S run throughout the site.

**Recommended Parking:** Parking is available in the parking lot along 22nd Ave S by the playground.

Adopted by:

**Zone Details** 

Acres: 42

1300 15<sup>th</sup> Ave N | Moorhead, MN 56560 | 218.299.5340