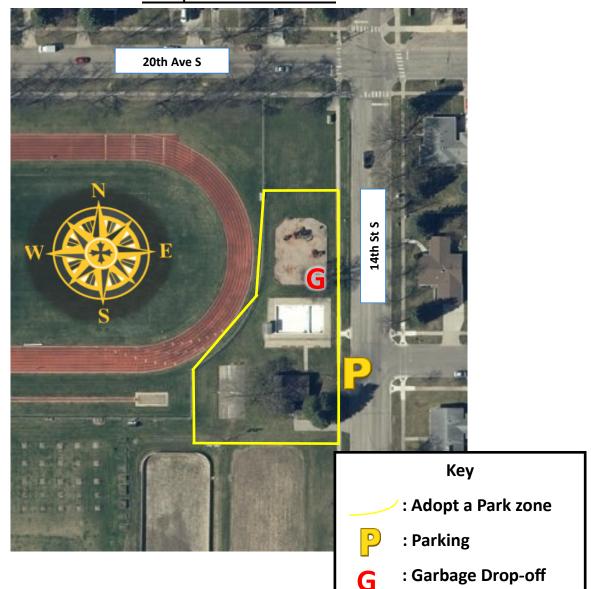

### Adopt a Park: Southside Regional

# The park is bordered by 20th St and 23rd St S as well as 40th Ave S.

Recommended Parking: Parking is available in parking lot off of 23rd St S.

Adopted by:

Acres: 100

1300 15<sup>th</sup> Ave N | Moorhead, MN 56560 | 218.299.5340