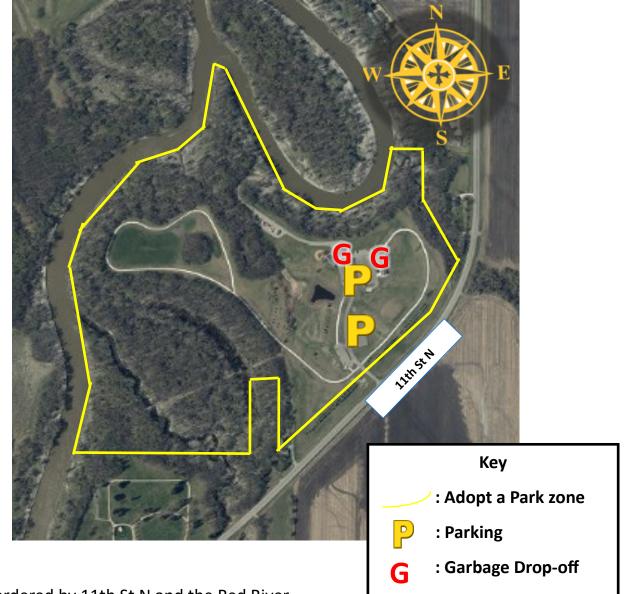

### Adopt a Park: M.B. Johnson

The park is bordered by 11th St N and the Red River.

**Recommended Parking:** Parking is available in the parking lots upon entering the park.

Adopted by:

**Zone Details** 

Acres: 110

1300 15<sup>th</sup> Ave N | Moorhead, MN 56560 | 218.299.5340