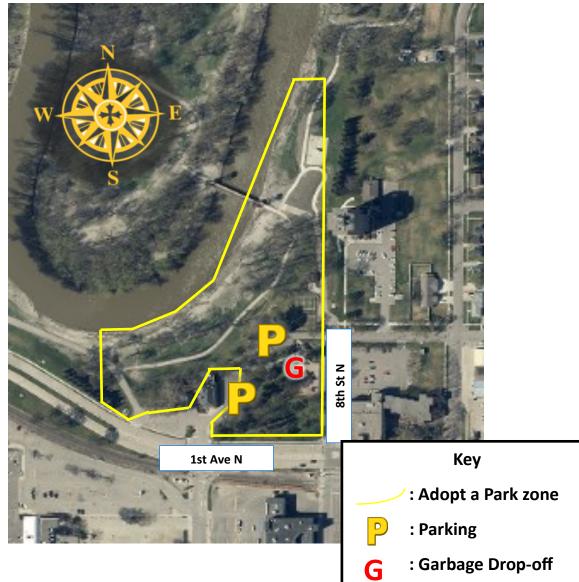

### Adopt a Park: W.H. Davy

#### Zone Details

The park is bordered by 1st Ave N and 8th St N with the Red River running along its western edge.

**Recommended Parking:** Parking is available in the parking lots by the playground.

Adopted by:

Acres: 8.5

1300 15<sup>th</sup> Ave N | Moorhead, MN 56560 | 218.299.5340