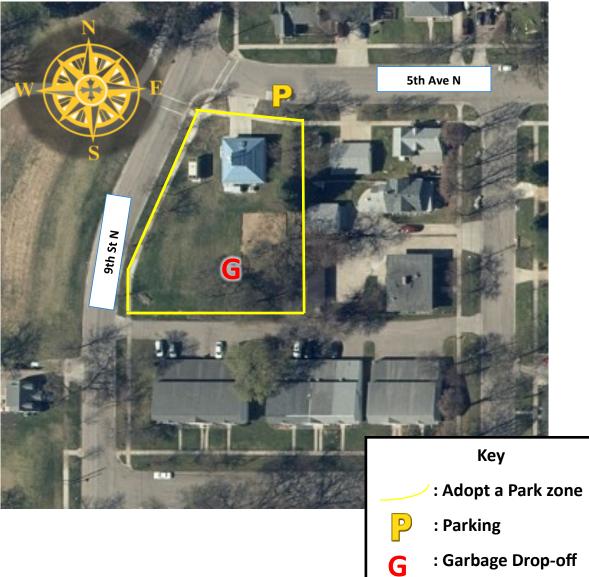

### Adopt a Park: Five Nine

#### Zone Details

The park is bordered by 9th St N and 5th Ave N with trees on its eastern end.

Recommended Parking: Parking is available along 5th Ave N.

Adopted by:

Acres: .5

1300 15<sup>th</sup> Ave N | Moorhead, MN 56560 | 218.299.5340