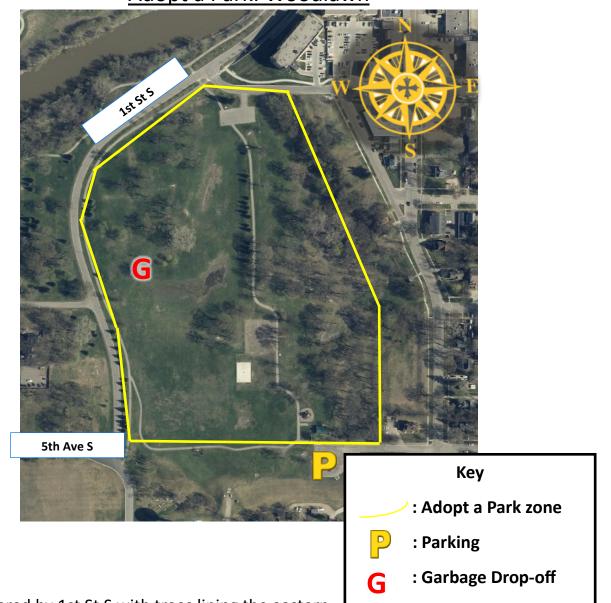

### Adopt a Park: Woodlawn

The park is bordered by 1st St S with trees lining the eastern border of the park.

**Recommended Parking:** Parking is available in the parking lot off of 5th Ave S.

Adopted by:

**Zone Details** 

Acres: 24