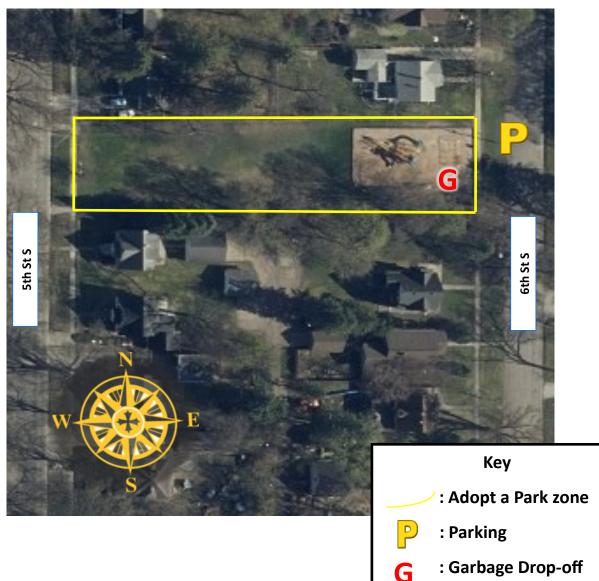

### Adopt a Park: Knapp

### Zone Details

The park is bordered by 5th St S and 6th St S with trees and fencing on the northern and southern ends.

Recommended Parking: Parking is available along 6th St S.

Adopted by:

Acres: .5

1300 15<sup>th</sup> Ave N | Moorhead, MN 56560 | 218.299.5340