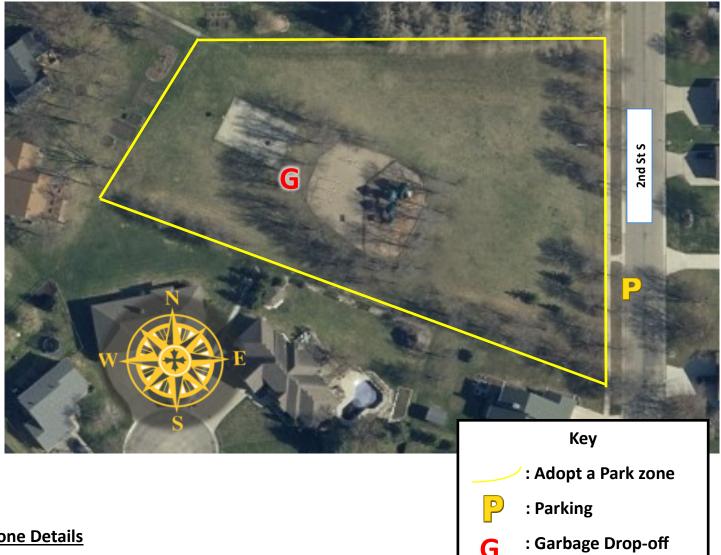

### Adopt a Park: Angelas

### **Zone Details**

Park runs from 2nd St S to the walk path at the northwest corner, with trees bordering its northern and southern boundaries.

Recommended Parking: Parking is available along 2nd St S.

Adopted by:

Acres: 2

1300 15<sup>th</sup> Ave N | Moorhead, MN 56560 | 218.299.5340