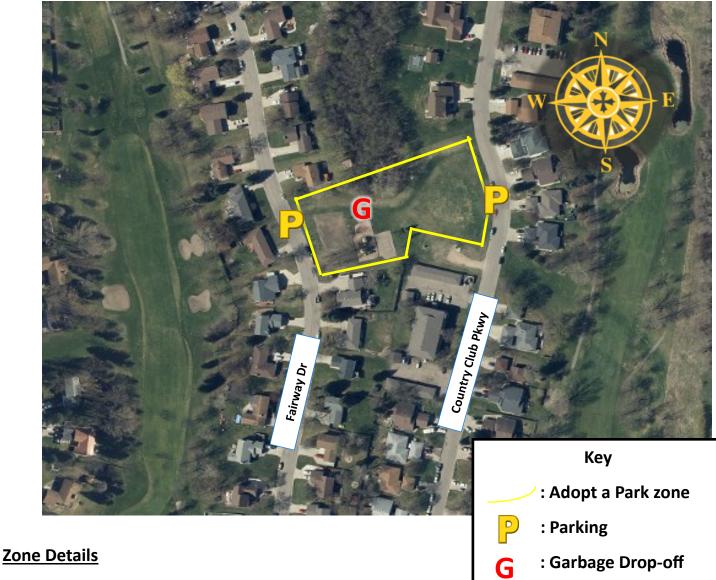

### Adopt a Park: Voll

The park is bordered by Fairway Dr and Country Club Pkwy with housing and trees on the northern and southern ends.

**Recommended Parking:** Parking is available on Fairway Dr and Country Club Pkwy.