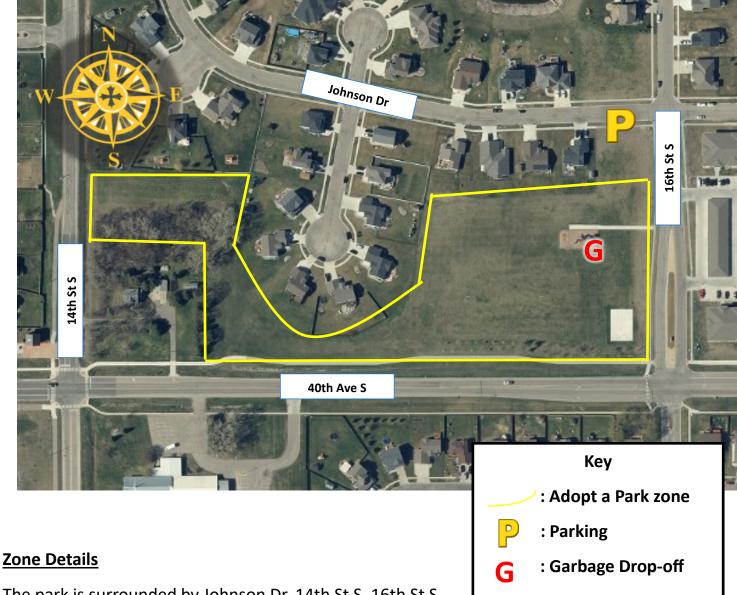

### Adopt a Park: Johnson Farms

The park is surrounded by Johnson Dr, 14th St S, 16th St S,

and 40th Ave S, with housing and trees as the zone boundaries.

Recommended Parking: Parking is available all around the park.

Adopted by:

Acres: 7

1300 15<sup>th</sup> Ave N | Moorhead, MN 56560 | 218.299.5340