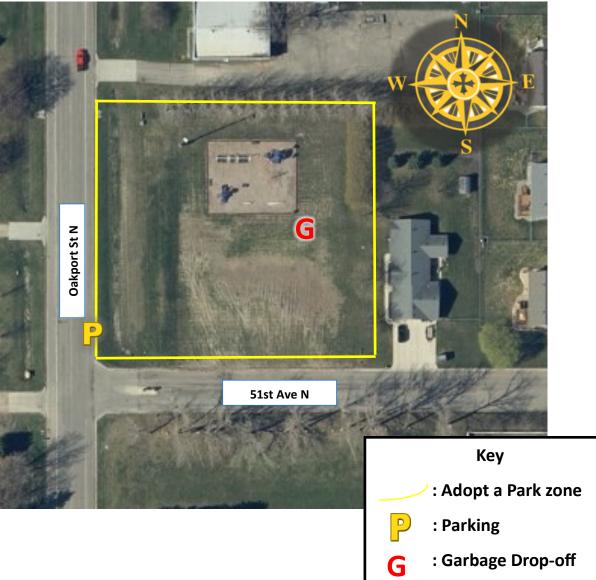

### Adopt a Park: Crystal Creek

### Zone Details

The park is bordered by Oakport St N and 51st Ave N with trees on its northernmost end.

Recommended Parking: Parking is available along Oakport St N.

Adopted by:

Acres: 1

1300 15<sup>th</sup> Ave N | Moorhead, MN 56560 | 218.299.5340