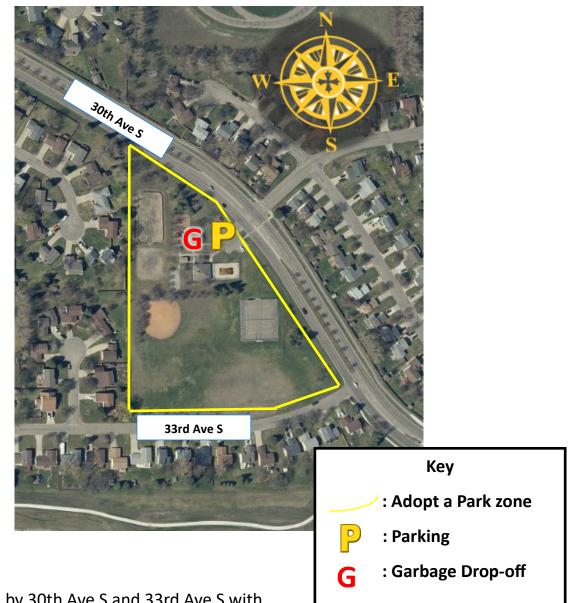

### Adopt a Park: Village Green

#### Zone Details

The park is bordered by 30th Ave S and 33rd Ave S with housing on its western end.

**Recommended Parking:** Parking is available in the parking lot off of 30th Ave S.

Adopted by:

Acres: 7