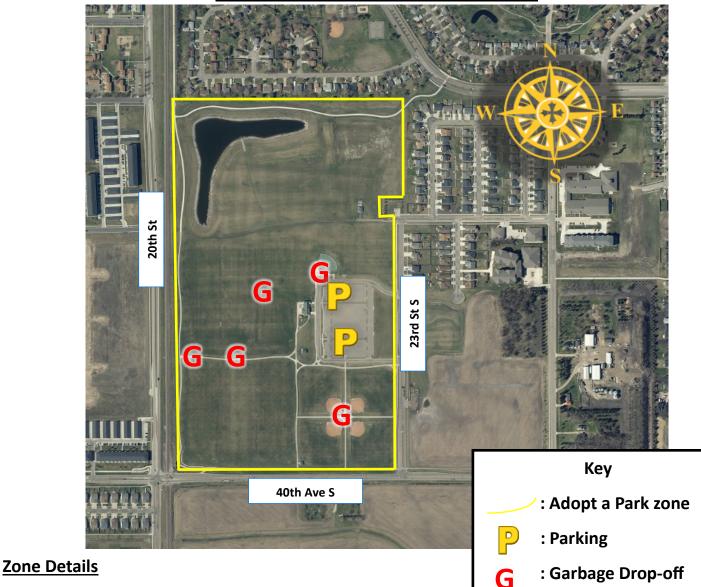

### Adopt a Park: Southside Regional

# The park is bordered by 20th St and 23rd St S as well as 40th Ave S.

Recommended Parking: Parking is available in parking lot off of 23rd St S.

Adopted by:

Acres: 100

1300 15<sup>th</sup> Ave N | Moorhead, MN 56560 | 218.299.5340