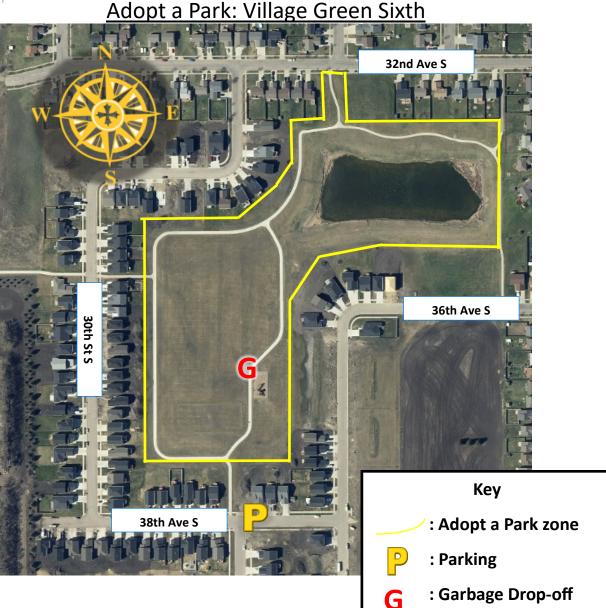

#### **Zone Details**

The park is bordered by housing on its western end with sidewalks outlining the northeastern end.

Recommended Parking: Parking is available on 38th Ave S.

Adopted by:

Acres: 14

1300 15<sup>th</sup> Ave N | Moorhead, MN 56560 | 218.299.5340