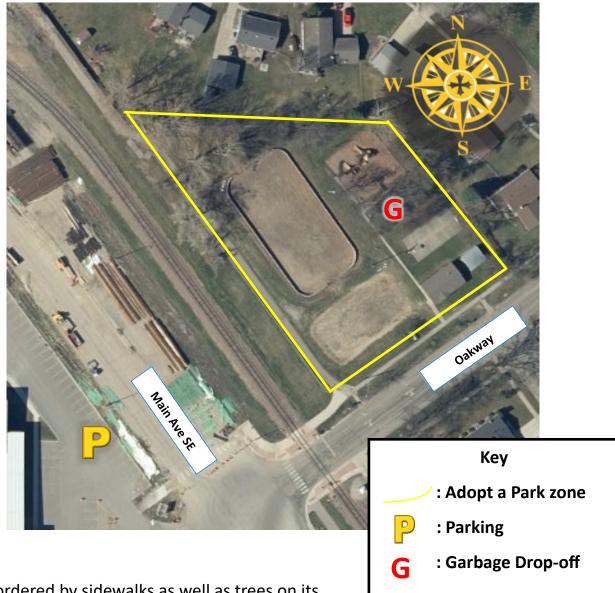

### Adopt a Park: Morningside

The park is bordered by sidewalks as well as trees on its northern end.

**Recommended Parking:** Parking is available in the Cullen Hockey Center parking lot.

Adopted by:

**Zone Details** 

Acres: 1.5

1300 15<sup>th</sup> Ave N | Moorhead, MN 56560 | 218.299.5340