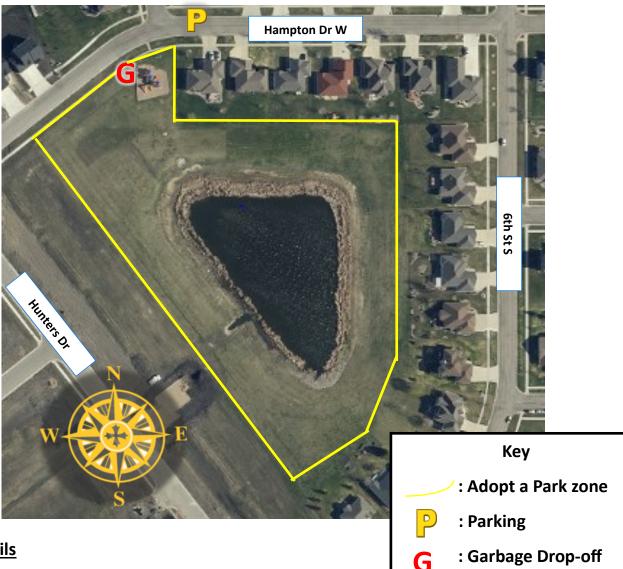

### Adopt a Park: Hampton

#### **Zone Details**

The park is bordered by Hunters Dr and Hampton Dr W with a pond in the center of the zone.

Recommended Parking: Parking is available along Hampton Dr W.

Adopted by:

Acres: 7.5

1300 15<sup>th</sup> Ave N | Moorhead, MN 56560 | 218.299.5340