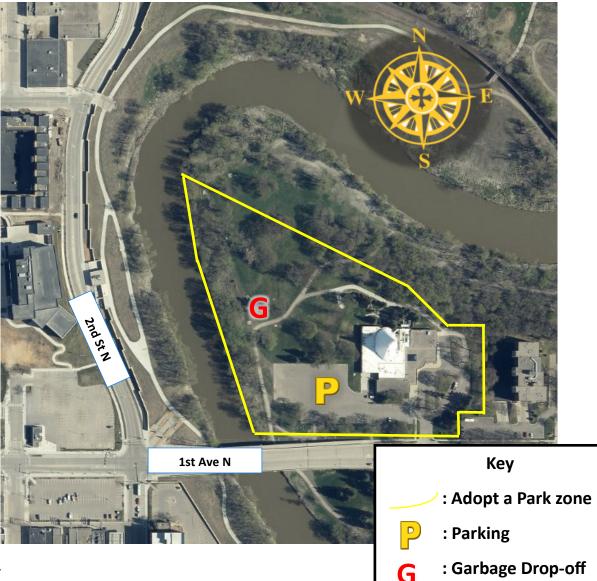

### Adopt a Park: Viking Ship

#### **Zone Details**

The park is bordered by 1st Ave N and the Red River with the Hjemkomst Center on the eastern end.

**Recommended Parking:** Parking is available in the Hjemkomst Center parking lot.

Adopted by:

Acres: 11

1300 15<sup>th</sup> Ave N | Moorhead, MN 56560 | 218.299.5340