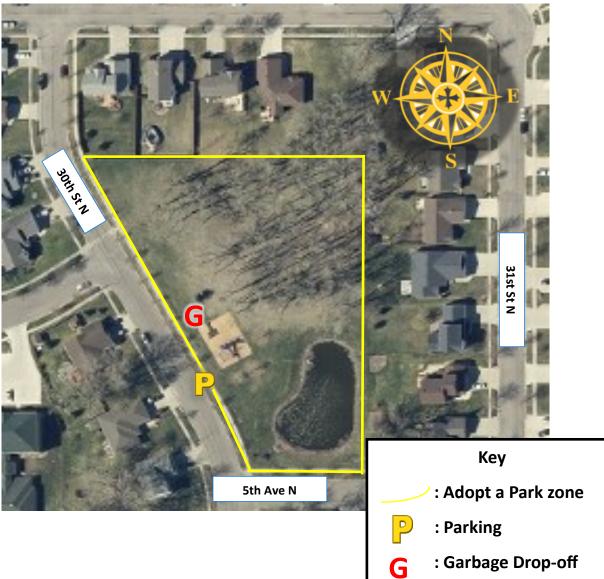

### Adopt a Park: Arbor

#### Zone Details

Park runs from 30th St N to each end of the pond in the southern corner.

Recommended Parking: Parking is available along 30th St N.

Adopted by:

Acres: 2

1300 15<sup>th</sup> Ave N | Moorhead, MN 56560 | 218.299.5340