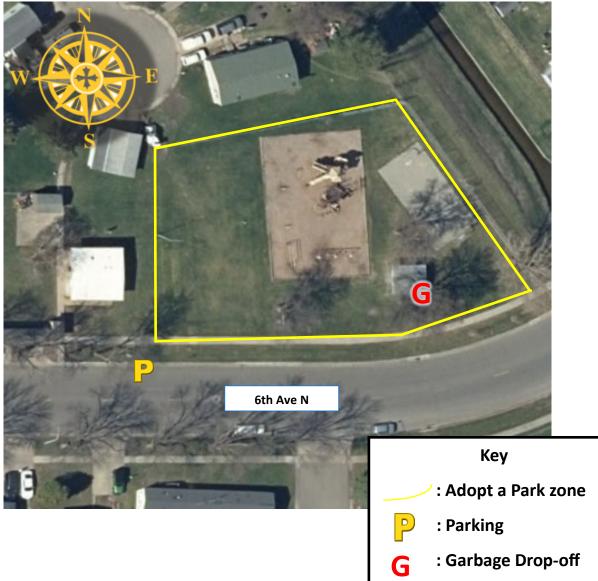

### Adopt a Park: Arrowhead

The park is bordered by fencing on its eastern and northern boundaries with 6th Ave N on its southern end.

Recommended Parking: Parking is available along 6th Ave N.

Adopted by:

**Zone Details** 

Acres: .5

1300 15<sup>th</sup> Ave N | Moorhead, MN 56560 | 218.299.5340